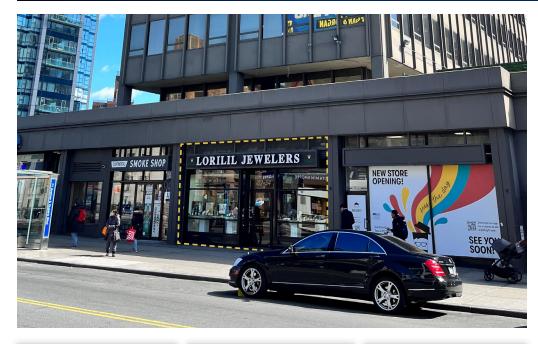

## 107-34 CONTINENTAL AVENUE

Forest Hills, New York

## LEASING OPPORTUNITY

**Busiest Block in Forest Hills** 

## 2,434 SF - Prime Retail Storefront

- Excellent accessibility from the NYC Subway (E, F, M, R trains) and Queens Boulevard Bus Lines (Q23 & Q64)
- Easy access to the LIRR Forest Hills Station
- 6.7 miles from Penn Station
- In the heart of Forest Hills
- Nearby Tenants Gregory's Coffee,
  Jersey Mike's, AT&T, The Vitamin Shop,
  Cohen's Optical, Five Below, Paris Baguette,
  Chase Bank and Bank of America.