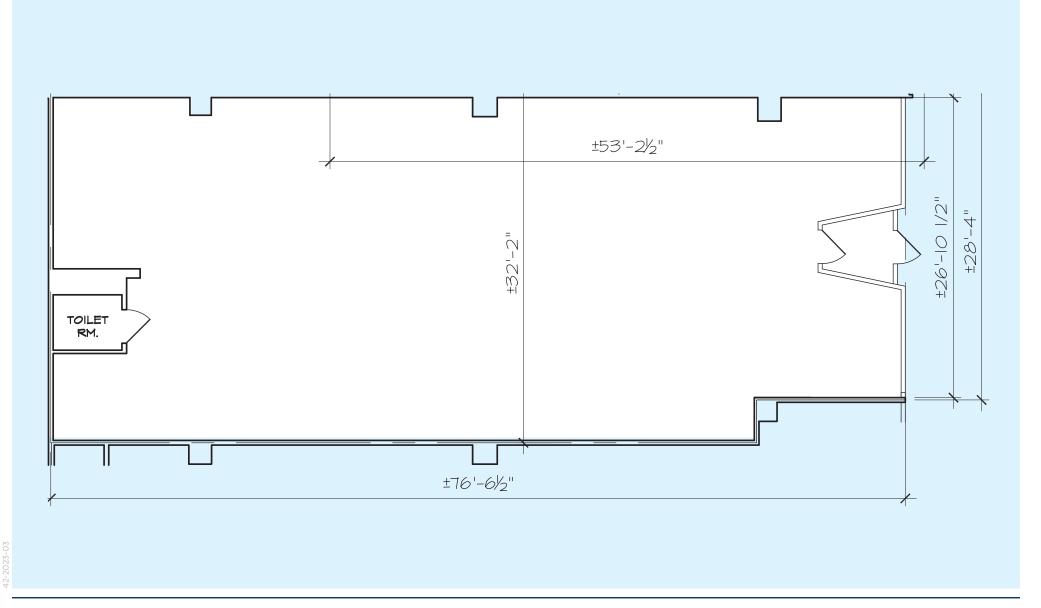

## 2,434 SF - Prime Retail Storefront

- Excellent accessibility from the NYC Subway (E, F, M, R trains) and Queens Boulevard Bus Lines (Q23 & Q64)
- Easy access to the LIRR Forest Hills Station
- 6.7 miles from Penn Station
- In the heart of Forest Hills
- Nearby Tenants Gregory's Coffee,
  Jersey Mike's, AT&T, The Vitamin Shop,
  Cohen's Optical, Five Below, Paris Baguette,
  Chase Bank and Bank of America.